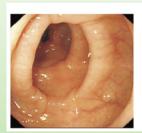

### Compatibility

Endoling works with all major endoscopy and colonoscopy brands.

**Product specifications** 

Pre flush

After flush