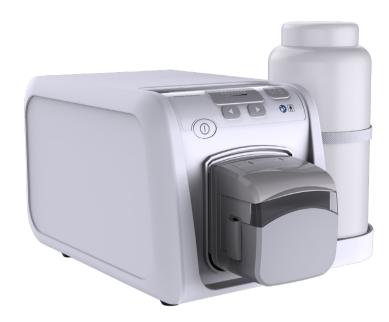

## **Overview**

Designed to deliver powerful, adjustable and steady flow, Endoling W1 is your ideal choice of Endoscopic Irrigation Pump. Work compatibly with all major endoscopic brands, it helps physicians to swiftly clear out bubbles, blood and other substances that obstruct the view, achieving higher diagnostic accuracy and better outcome.

### Flow adjustments

Bright LED indicator with 10-Level flow control. Smart and easy adjustments.

### **Safety**

System automatically cut off if connection falls off.

#### Auto switch-off

Irrigation automatically stops every 20-second interval.

### Compatibility

Endoling works with all major endoscopy and colonoscopy brands.

**Product specifications** 

Pre flush

After flush